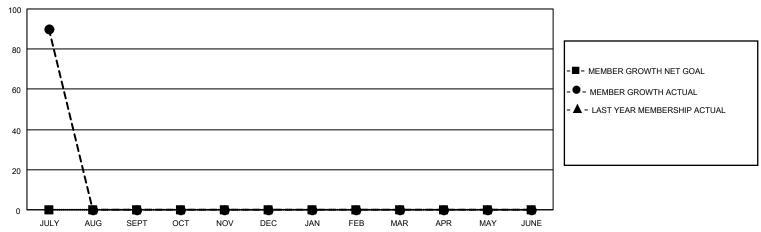

## MONTHLY MEMBERSHIP PROGRESS REPORT

LOCATION INDIA District 324 A Results as of: 7/31/2021

| Clubs         |               |             |               | Members               |                        |                         |                                                    |  |
|---------------|---------------|-------------|---------------|-----------------------|------------------------|-------------------------|----------------------------------------------------|--|
|               | RESULTS FOR   | R 2021-2022 |               | RESULTS FOR 2021-2022 |                        |                         |                                                    |  |
| QUARTER       | NEW CLUB GOAL | NEW CLUBS   | DROPPED CLUBS | QUARTER MEM           | BER GROWTH NET<br>GOAL | MEMBER GROWTH<br>ACTUAL | DROPPED<br>MEMBERS ACTUAL<br>(including transfers) |  |
| JULY/AUG/SEPT | 0             | 3           | 0             | JULY/AUG/SEPT         | 0                      | 153                     | 60                                                 |  |
| OCT/NOV/DEC   | 0             | 0           | 0             | OCT/NOV/DEC           | 0                      | 0                       | 0                                                  |  |
| JAN/FEB/MAR   | 0             | 0           | 0             | JAN/FEB/MAR           | 0                      | 0                       | 0                                                  |  |
| APR/MAY/JUNE  | 0             | 0           | 0             | APR/MAY/JUNE          | 0                      | 0                       | 0                                                  |  |

## GOALS AND ACTUAL MEMBERS CUMULATIVE

| DROPPED CLUBS: 0 |    | 41 CLUBS OF 160 ADDED 1 OR MORE | GENDER DISTRIBUTION                |                |       |
|------------------|----|---------------------------------|------------------------------------|----------------|-------|
|                  |    | NEW MEMBERS                     | MALE 4,307 (79.06                  |                |       |
|                  |    |                                 | FEMALE                             | 1,141 (20.94%) |       |
| DROPPED MEMBERS  |    |                                 |                                    |                |       |
| DECEASED         | 4  | CLICK HERE FOR CUMULATIVE       | TOTAL FAMILY UNIT MEMBERS          |                | 2,284 |
| CLUB CANCELLED 0 |    | MEMBERSHIP DATA                 |                                    |                | 4.050 |
| OTHER            | 56 |                                 | FAMILY MEMBERS PAYING HALF<br>DUES |                | 1,253 |
| TOTAL            | 60 |                                 |                                    |                |       |