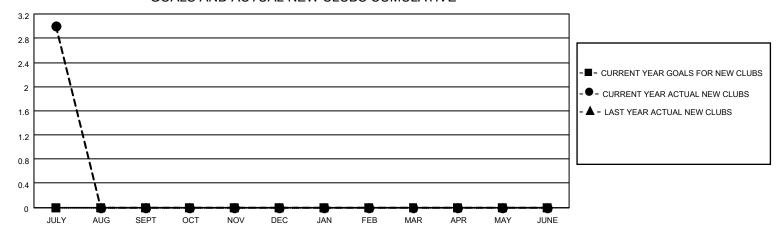

## MONTHLY MEMBERSHIP PROGRESS REPORT

LOCATION INDIA District 324 A Results as of: 7/31/2021

| Clubs         |               |             |               | Members               |                        |                         |                                                    |  |
|---------------|---------------|-------------|---------------|-----------------------|------------------------|-------------------------|----------------------------------------------------|--|
|               | RESULTS FOR   | R 2021-2022 |               | RESULTS FOR 2021-2022 |                        |                         |                                                    |  |
| QUARTER       | NEW CLUB GOAL | NEW CLUBS   | DROPPED CLUBS | QUARTER MEM           | BER GROWTH NET<br>GOAL | MEMBER GROWTH<br>ACTUAL | DROPPED<br>MEMBERS ACTUAL<br>(including transfers) |  |
| JULY/AUG/SEPT | 0             | 3           | 0             | JULY/AUG/SEPT         | 0                      | 153                     | 60                                                 |  |
| OCT/NOV/DEC   | 0             | 0           | 0             | OCT/NOV/DEC           | 0                      | 0                       | 0                                                  |  |
| JAN/FEB/MAR   | 0             | 0           | 0             | JAN/FEB/MAR           | 0                      | 0                       | 0                                                  |  |
| APR/MAY/JUNE  | 0             | 0           | 0             | APR/MAY/JUNE          | 0                      | 0                       | 0                                                  |  |

## GOALS AND ACTUAL NEW CLUBS CUMULATIVE